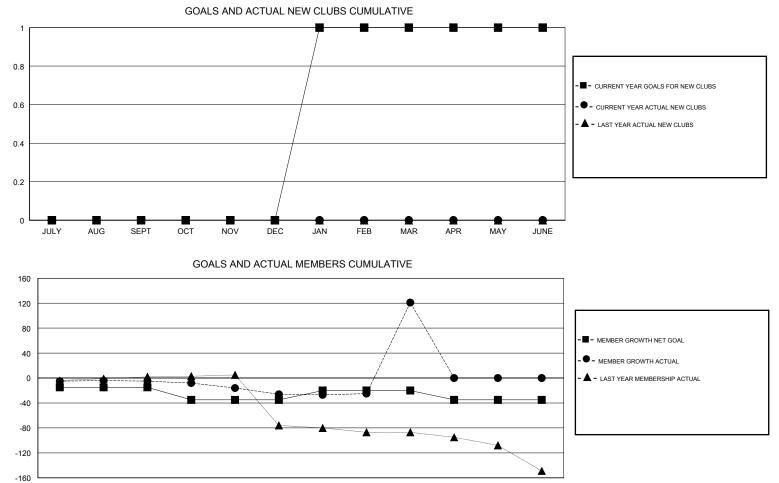

#### GMT CA

| Clubs                 |               |           |               | Members               |                           |                         |                                                    |
|-----------------------|---------------|-----------|---------------|-----------------------|---------------------------|-------------------------|----------------------------------------------------|
| RESULTS FOR 2017-2018 |               |           |               | RESULTS FOR 2017-2018 |                           |                         |                                                    |
| QUARTER               | NEW CLUB GOAL | NEW CLUBS | DROPPED CLUBS | QUARTER               | MEMBER GROWTH NET<br>GOAL | MEMBER GROWTH<br>ACTUAL | DROPPED<br>MEMBERS ACTUAL<br>(including transfers) |
| JULY/AUG/SEPT         | 0             | 0         | 0             | JULY/AUG/SEPT         | -15                       | 29                      | 24                                                 |
| OCT/NOV/DEC           | 0             | 0         | 0             | OCT/NOV/DEC           | -20                       | 16                      | 34                                                 |
| JAN/FEB/MAR           | 1             | 0         | 0             | JAN/FEB/MAR           | 15                        | 182                     | 24                                                 |
| APR/MAY/JUNE          | 0             | 0         | 0             | APR/MAY/JUNE          | -15                       | 0                       | 0                                                  |

JULY AUG SEPT OCT NOV DEC JAN FEB MAR APR MAY JUNE

| DROPPED CLUBS: 0 | 36 CLUBS OF 62 ADDED 1 OR MORE | GENDER DISTRIBUTION                      |  |  |
|------------------|--------------------------------|------------------------------------------|--|--|
|                  | NEW MEMBERS                    | MALE 863 (67.95%)<br>FEMALE 407 (32.05%) |  |  |
| DROPPED MEMBERS  |                                | Women Percentage Fiscal Year Goal: 33%   |  |  |
| DECEASED 9       | CLICK HERE FOR CUMULATIVE      | TOTAL FAMILY UNIT MEMBERS                |  |  |
| CLUB CANCELLED 0 | MEMBERSHIP DATA                | FAMILY MEMBERS PAYING HALF               |  |  |
| OTHER 73         |                                |                                          |  |  |
| TOTAL 82         |                                |                                          |  |  |